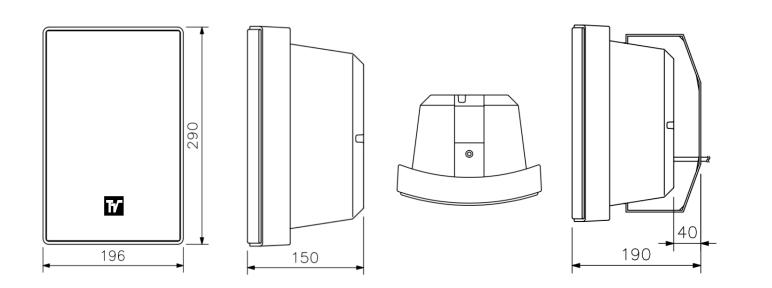

## **T-60**

| SPECIFICATIONS                               |                                                  |
|----------------------------------------------|--------------------------------------------------|
| Frequency response                           | 75Hz - 25000Hz (10dB)                            |
| Sensitivity                                  | 89dB (W/m)                                       |
| Max SPL                                      | 104dB                                            |
| Power                                        | 60W / 8 Ohm<br>30W / 70-100V (With transformer)  |
| Impedance                                    | 167Ω, 333Ω, 667Ω, 1.30kΩ, 2.60kΩ<br>& 8Ω         |
| Sound coverage angle<br>(sound flavor angle) | 1kHz 190 degrees<br>4kHz 125 degrees             |
| Feature                                      | There is a button to select power levels         |
| Installation accessories                     | Mounting bracket x 1, bracket screw x 2, nut x 2 |
| Dimensions                                   | 196 × 290 × 150 mm                               |
| Weight                                       | 2.5 kg                                           |
| Made in China                                |                                                  |