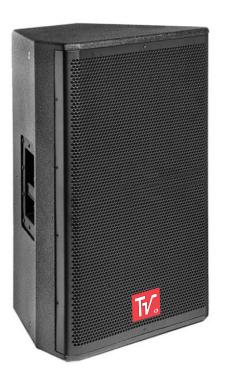

## **F-115**

| SPECIFICATIONS                         |                                 |
|----------------------------------------|---------------------------------|
| Frequency                              | 65Hz-18kHz (± 3dB)              |
| Sensitivity                            | 130 dB (SPL Max )               |
| Impedance                              | 8 Ω                             |
| Power RMS                              | 500 Watts                       |
| Power Program                          | 1000 Watts                      |
| Power Peak                             | 2500 Watts                      |
| Woofer (Bass)                          | 1 x 15 inch                     |
| Treble                                 | 1 x 1.4 inch Titanium diaphragm |
| Input                                  | SpeakON NL-4 x 2                |
| Coverage                               | 90° x 60° (H x V)               |
| Designed in Australia<br>Made in China |                                 |

| Dimensions       | 675 x 365 x 432                                                              |
|------------------|------------------------------------------------------------------------------|
| Weight           | 26 kg                                                                        |
| Box construction | 18mm plywood<br>enclosure and powder-<br>coated heavy gauge<br>steel grille. |
| Design           | The angled edge allows for use on stage.                                     |