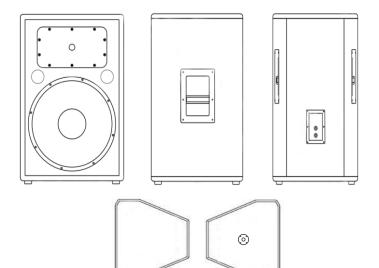

## **F-115**

| SPECIFICATIONS                         |                                 |
|----------------------------------------|---------------------------------|
| Frequency                              | 65Hz-18kHz (± 3dB)              |
| Sensitivity                            | 130 dB (SPL Max )               |
| Impedance                              | 8 Ω                             |
| Power RMS                              | 500 Watts                       |
| Power Program                          | 1000 Watts                      |
| Power Peak                             | 2500 Watts                      |
| Woofer (Bass)                          | 1 x 15 inch                     |
| Treble                                 | 1 x 1.4 inch Titanium diaphragm |
| Input                                  | SpeakON NL-4 x 2                |
| Coverage                               | 90° x 60° (H x V)               |
| Designed in Australia<br>Made in China |                                 |

| Dimensions       | 675 x 365 x 432                                                              |
|------------------|------------------------------------------------------------------------------|
| Weight           | 26 kg                                                                        |
| Box construction | 18mm plywood<br>enclosure and powder-<br>coated heavy gauge<br>steel grille. |
| Design           | The angled edge allows for use on stage.                                     |