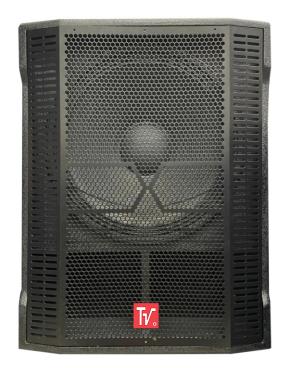

**ST-118** 

| SPECIFICATIONS                         |                                                                                                             |
|----------------------------------------|-------------------------------------------------------------------------------------------------------------|
| Frequency                              | 40 Hz - 250 Hz                                                                                              |
| Sensitivity                            | 100 dB (Max SPL/1m)                                                                                         |
| Impedance                              | 8 Ω                                                                                                         |
| Power RMS                              | 500 Watts                                                                                                   |
| Power Program                          | 1000 Watts                                                                                                  |
| Power Peak                             | 2000 Watts                                                                                                  |
| Bass                                   | 1 x 18 inch                                                                                                 |
| Input                                  | SpeakON NL-4 x 2                                                                                            |
| Dimensions                             | 560 x 700 x 740 mm                                                                                          |
| Weight                                 | ~ 45 kg                                                                                                     |
| Box Construction                       | 18mm plywood with weather<br>proof paint<br>Black finish, and powder-<br>coated heavy gauge steel<br>grille |
| Designed in Australia<br>Made in China |                                                                                                             |