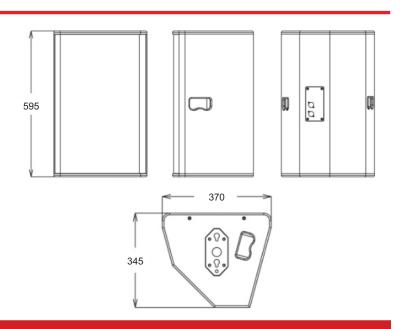

| Dimensions           | 595 x 370 x 345                        |
|----------------------|----------------------------------------|
| Weight               | 28 kg                                  |
| Box construction     | 15mm Plywood with weather proof paint  |
| Installation options | Vertical shaft, 12 x M10 flying points |