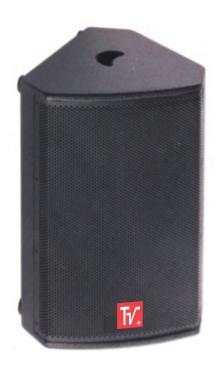

## **PS-12R1**

| SPECIFICATIONS                         |                               |
|----------------------------------------|-------------------------------|
| Frequency                              | 35Hz - 20kHz (-10 dB)         |
| Sensitivity                            | 137 dB (SPL Max )             |
| Impedance                              | 8 Ω                           |
| Power RMS                              | 500 Watts                     |
| Power Program                          | 1000 Watts                    |
| Power Peak                             | 2000 Watts                    |
| Bass                                   | 1 x 12 inch High-excursion    |
| Treble                                 | 1 x 3 inch Titanium diaphragm |
| Input                                  | SpeakON NL-4 x 2              |
| Coverage                               | 110° x 20° (H x V)            |
| Designed in Australia<br>Made in China |                               |